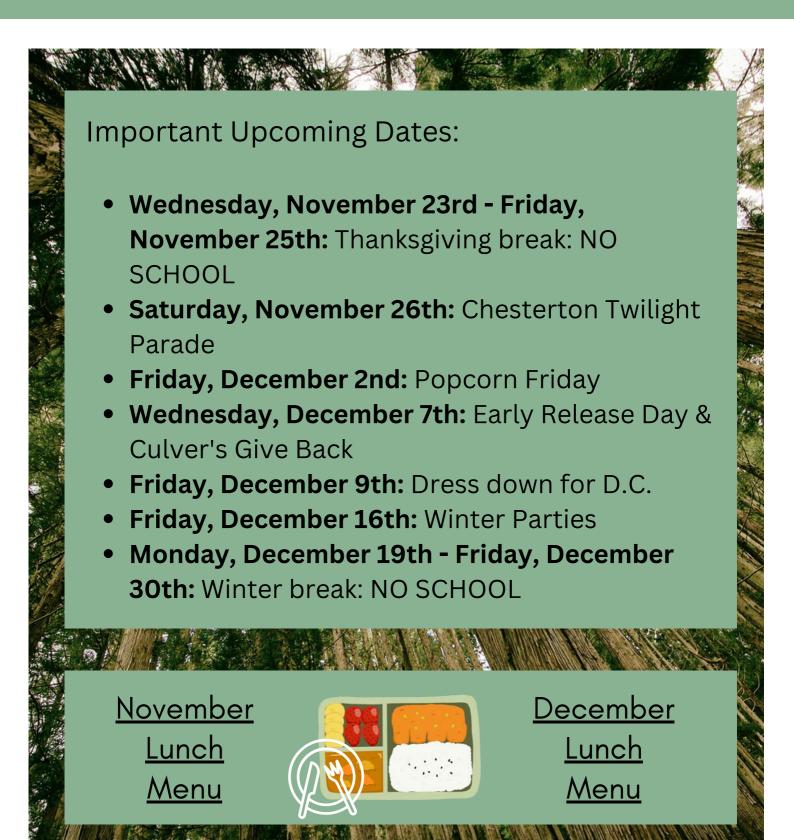

WRITE DOWN YOUR
IDEA AND DEPOSIT IN
THE DCS STUDENT
COUNCIL
SUGGESTION BOX
OUTSIDE THE GYM!

DATE: Friday, December 2nd

COST: \$1\*

WHERE: Grades 1-8 - During Lunch

Kindergarten – Afternoon Snack

#### Popcorn Grade Buckets

Grade buckets are partially funded with previous donations that have rolled over. Use the link below to fill a grade's bucket so each student may receive a popcorn! Students may bring funds to purchase popcorn if they wish.

\*TO SPONSOR OR DONATE, USE THIS FORM

POPCORN FRIDAY

# ORDER HERE THROUGH 11/30/22

Families should arrive, dressed festively and warm, at 4:45 PM. Parade starts at 5 PM, line up at

CMS.

**SIGN UP HERE** 

\*Must have a current background check

For other opportunities and additional information, go <u>HERE</u>

# DONATE WHILE You Dine!

Visit the Culver's of Chesterton on Wednesday, December 7th, 2022 and we will donate 10% of sales to Discovery Charter School.

> Enjoy a delicious meal, benefit a great cause and feel good all over. Please make sure to let your cashier know you are here for the kickback!

Come on in to your local Culver's restaurant:

Culver's of Chesterton 3000 Matson Dr Chesterton IN, 46304 219-250-2373

Join Culver's for a BOGO Value Basket! culvers.com/myculvers

COLVERS COM