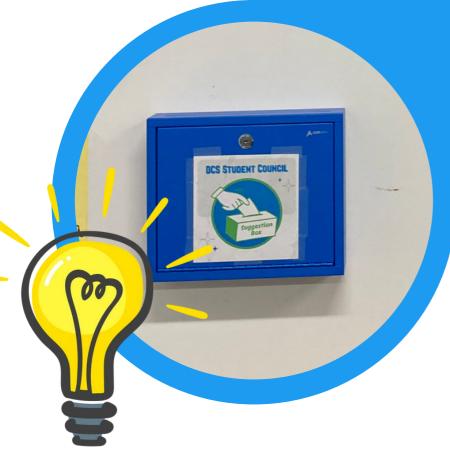

Family Nire

Family Ten

Family Eleven

Family Twelve

Family Thirteen

Family Fourteen

Family Fifteen

STUDENT COUNCIL
WANTS TO KNOW:
"HOW CAN WE
IMPROVE
DISCOVERY?"

WRITE DOWN YOUR
IDEA AND DEPOSIT IN
THE DCS STUDENT
COUNCIL
SUGGESTION BOX
OUTSIDE THE GYM!

DATE: Friday, December 2nd

COST: \$1\*

WHERE: Grades 1-8 - During Lunch

Kindergarten – Afternoon Snack